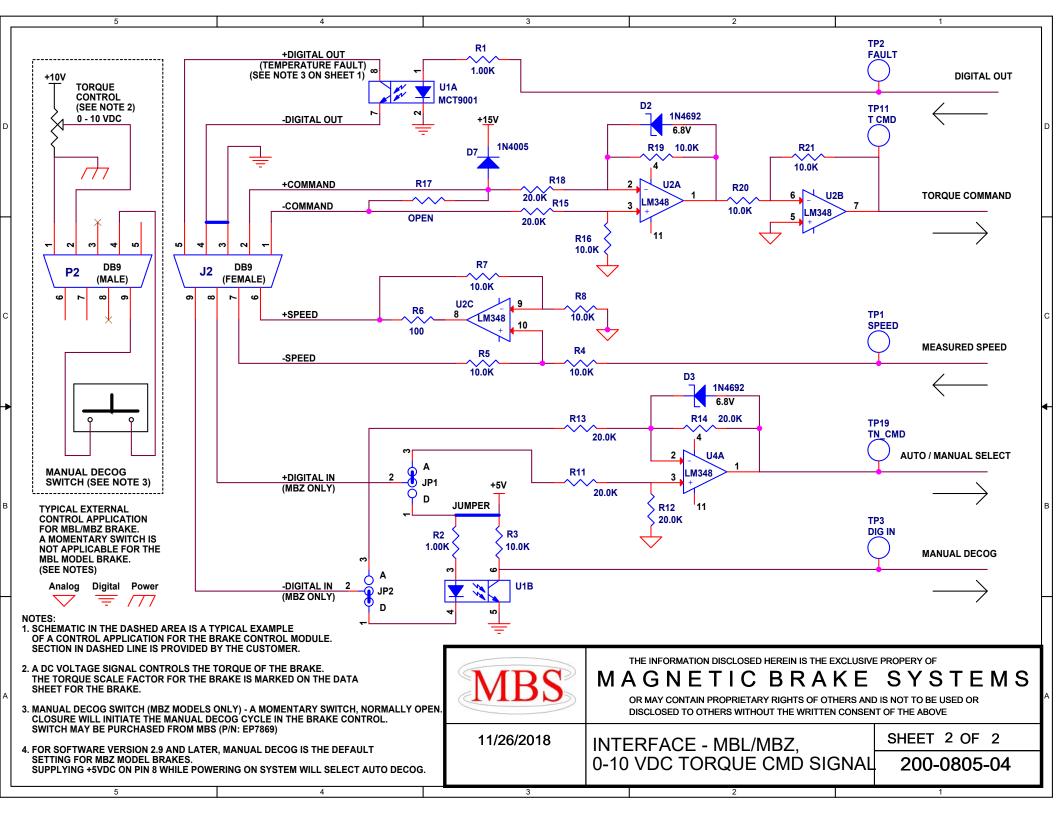

NOTES:

UNLESS DTHERWISE SPECIFIED

1. DIMENSIDINS ARE PER ANSI Y14.5-1973

2. LURFACE RUIGHINESS PER ANSI B46.1-1978

3. LINEAR DIMENSIDINS IN INCHES

4. LUNEAR TILERANCES

5. ANGULAR TILERANCES

5. ANGULAR TILERANCES

6. MACHINED SUPFACES

1. AND 7 ALL PLANES. 002/INCH
DIMETICARY FIFTH NOSIZIAN DIMETICARY

1. BEAK EDGES 01 TOL 03

8. FILLETS ROOZ MAX

1. DOMETICARY

1. BECAK EDGES 01 TOL 03

8. FILLETS ROOZ MAX



THE INFORMATION DISCLOSED HEREIN IS THE EXCLUSIVE PROPERTY OF MAGNETIC BRAKE SYSTEMS 4725 calle Quetzal, camarillo, ca 93012 OR MAY CONTAIN PROPRIETARY RIGHTS OF OTHERS AND IS NOT TO BE USED OR DISCLOSED TO OTHERS WITHOUT THE WRITTEN CONSENT OF THE ABOVE

ASSY. - CONTROLLER, MBL/MBZ BRAKE

SH 1 DF 1 255-0410B