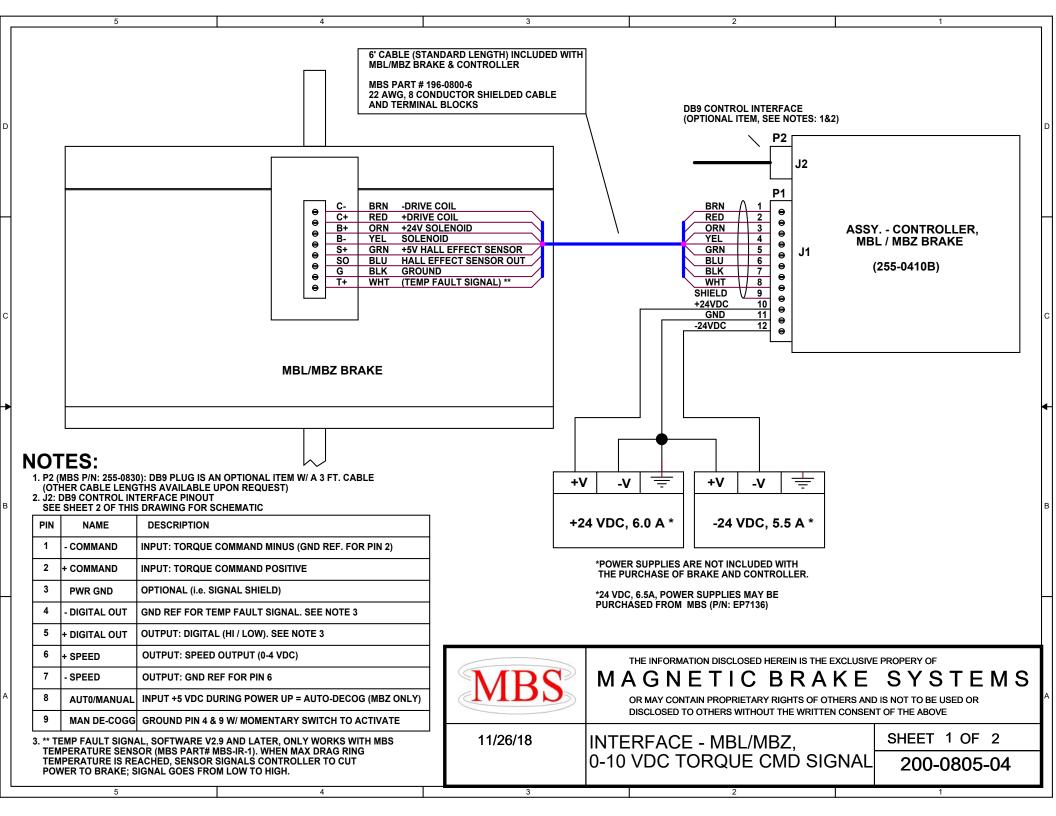

NOTES:

UNLESS DTHERWISE SPECIFIED

1. DIMENSIDINS ARE PER ANSI Y14.5-1973

2. LURFACE RUIGHINESS PER ANSI B46.1-1978

3. LINEAR DIMENSIDINS IN INCHES

4. LUNEAR TILERANCES

5. ANGULAR TILERANCES

5. ANGULAR TILERANCES

6. MACHINED SUPFACES

1. AND 7 ALL PLANES. 002/INCH
DIMETICARY FIFTH NOSIZIAN DIMETICARY

1. BEAK EDGES 01 TOL 03

8. FILLETS ROOZ MAX

1. DOMETICARY

1. BECAK EDGES 01 TOL 03

8. FILLETS ROOZ MAX



THE INFORMATION DISCLOSED HEREIN IS THE EXCLUSIVE PROPERTY OF MAGNETIC BRAKE SYSTEMS 4725 calle Quetzal, camarillo, ca 93012 OR MAY CONTAIN PROPRIETARY RIGHTS OF OTHERS AND IS NOT TO BE USED OR DISCLOSED TO OTHERS WITHOUT THE WRITTEN CONSENT OF THE ABOVE

ASSY. - CONTROLLER, MBL/MBZ BRAKE

SH 1 DF 1 255-0410B