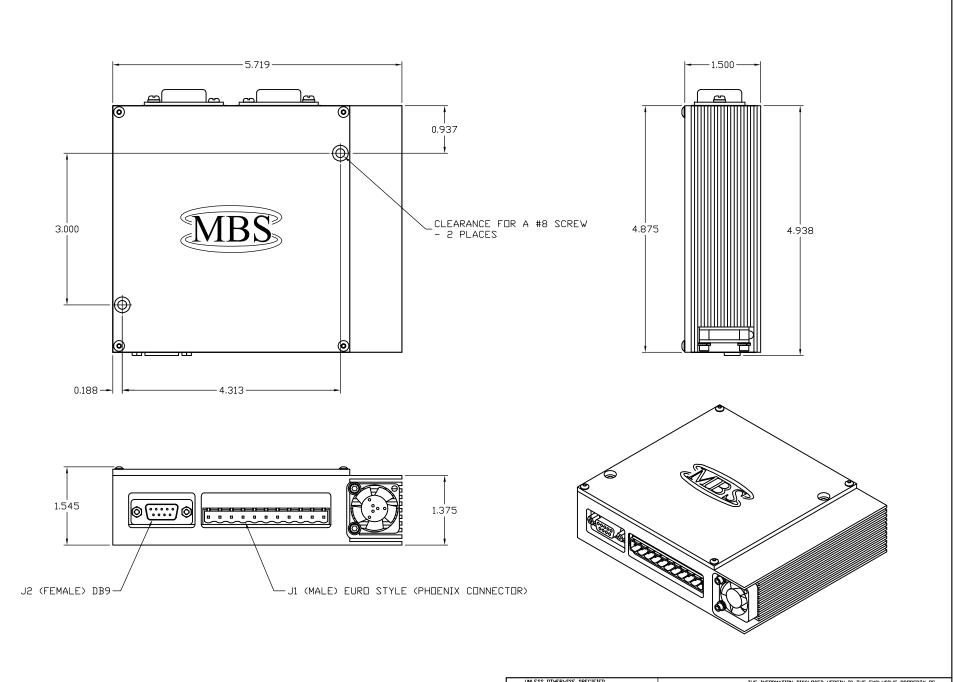

NOTES:

UNLESS DTHERWISE SPECIFIED

1. DIMENSIDINS ARE PER ANSI Y14.5-1973

2. LURFACE RUIGHINESS PER ANSI B46.1-1978

3. LINEAR DIMENSIDINS IN INCHES

4. LUNEAR TILERANCES

5. ANGULAR TILERANCES

5. ANGULAR TILERANCES

6. MACHINED SUPFACES

1. AND 7 ALL PLANES. 002/INCH
DIMETICARY FIFTH NOSIZIAN DIMETICARY

1. BEAK EDGES 01 TOL 03

8. FILLETS ROOZ MAX

1. DOMETICARY

1. BECAK EDGES 01 TOL 03

8. FILLETS ROOZ MAX

THE INFORMATION DISCLOSED HEREIN IS THE EXCLUSIVE PROPERTY OF MAGNETIC BRAKE SYSTEMS 4725 calle Quetzal, camarillo, ca 93012 OR MAY CONTAIN PROPRIETARY RIGHTS OF OTHERS AND IS NOT TO BE USED OR DISCLOSED TO OTHERS WITHOUT THE WRITTEN CONSENT OF THE ABOVE

ASSY. - CONTROLLER, MBL/MBZ BRAKE

SH 1 DF 1 255-0410B